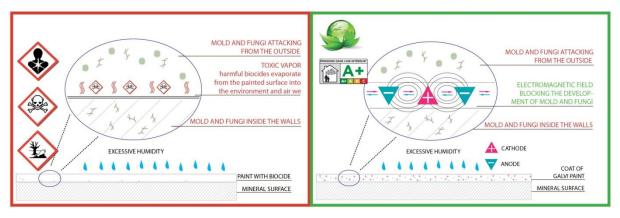

#### Important: Our products do not contain organic biocides!

Eco-friendly, antifungal paint GALVI manufactured by Alcor has been developed within the framework of the Operational Program 2014 – 2020 which is funded by the European Regional Development Fund. The Fund supports projects that contribute to the growth of innovation and research activities in the EU. GALVI is a completely Polish technology that is a subject of patent applications no: P.400025, P.404011, P.399686.

#### Comparison of hygienic paints activity

### Paint with organic biocide

Biocontrol Paint GALVI

PAINT WITH ORGANIC BIOCI

## Paint with organic biocide

## Biocontrol Paint GALVI

A simple comparative experiment shows that in terms of pathogenic fungi GALVI paint containing microcells of zinc and copper is much more effective than paints containing hazardous biocides (eg. Triclosan) as a fungicide.