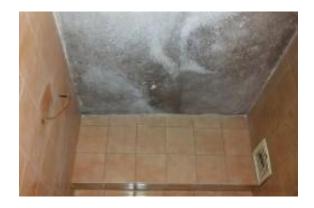

#### **GALVI** system in practice

**Before application:** ceiling In sanitary facility infected with fungi and mould. Visible dark spots.

**2 years after GALVI system application –** Lack of microbiological contamination.