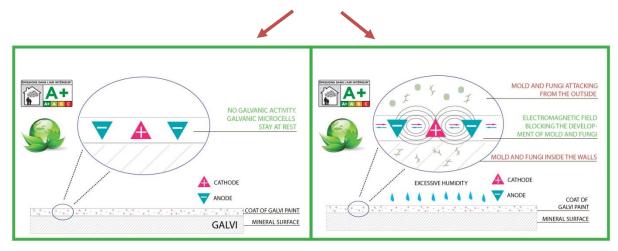

#### **Brand New range of products - GALVI**

GALVI range of products is a comprehensive solution for decorative and hygienic finishing walls and ceilings. Especially recommended for objects exposed to moisture, and harmful micro-organisms as well as for prophylactic use in any other room . GALVI is a complete system of antifungal protection of walls, ceilings and facades. GALVI creates on the surface of the application "smart" coating, which when excessive growth of moisture penetration activates galvanic microcells, protecting surfaces against attacks of mold and fungi . With the use of galvanic microcells of copper and zinc (Zn, Cu) technology GALVI is characterized by exceptional effectiveness in fight against pathogenic fungi and molds.

#### How deos it work?

Proper ventilation / low humidity

Excessive humidity/condensation

Galvanic microcells active

Galvanic microcells stay at rest