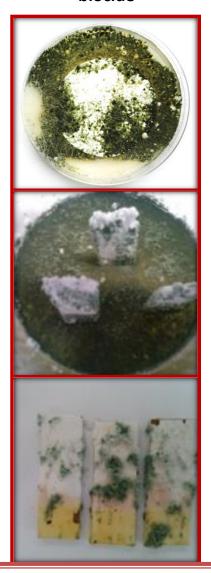

### Paint with organic biocide

Biocontrol Paint GALVI

PAINT WITH ORGANIC BIOCI

## Biocontrol Paint GALVI

A simple comparative experiment shows that in terms of pathogenic fungi GALVI paint containing microcells of zinc and copper is much more effective than paints containing hazardous biocides (eg. Triclosan) as a fungicide.