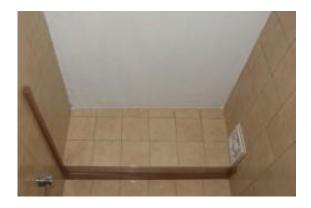

#### **GALVI** system in practice

**Before application:** ceiling In sanitary facility infected with fungi and mould. Visible dark spots.

**2 years after GALVI system application –** Lack of microbiological contamination.