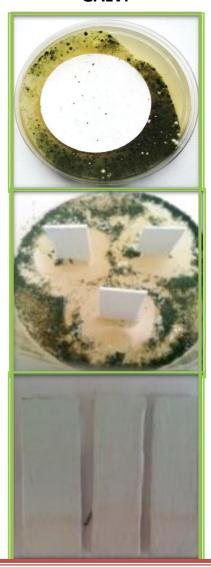

## Paint with organic biocide

## Biocontrol Paint GALVI

A simple comparative experiment shows that in terms of pathogenic fungi GALVI paint containing microcells of zinc and copper is much more effective than paints containing hazardous biocides (eg. Triclosan) as a fungicide.