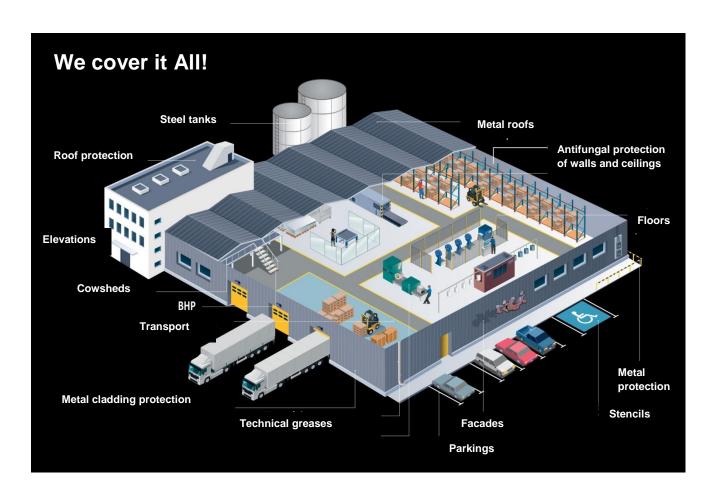

# Areas of application of protective coatings offered by Alcor Ltd.

| Object                             | Conditions                                             | Surface                         | Recommended system                                                                                                                                                                 |
|------------------------------------|--------------------------------------------------------|---------------------------------|------------------------------------------------------------------------------------------------------------------------------------------------------------------------------------|
| COWSHED                            |                                                        |                                 |                                                                                                                                                                                    |
| Walls, down part, up to 2 m        | Warm, humidity,<br>condensation, frequent<br>cleaning  | Concrete, brick, plaster, tiles | High build epoxy system, smooth and easy to clean, chemical resistant Products: <b>5500</b> , <b>9100</b>                                                                          |
| Upper parts of the walls, above 2m | Warm, humidity,<br>condensation, frequent<br>cleaning  | Concrete, brick, plaster        | Resistant to moisture, mold and fungi coating <b>GALVI</b>                                                                                                                         |
| Floor                              | Warm, humidity, high exposure, frequent cleaning       | Concrete, tiles,                | High build epoxy system, smooth and easy to clean, chemical resistant with antislip additive: Products: <b>5500</b> , <b>9100</b> , <b>NS200</b>                                   |
| Steel gate                         | Warm, contamination, frequent cleaning                 | Steel,<br>galvanized steel      | Anticorrosion paints, easy to clean and chemical resistant. Products: Alkythane 7500, 9100, 9600                                                                                   |
| SLAUGHTERHOUSE, V                  | WET SURFACE                                            |                                 |                                                                                                                                                                                    |
| Walls                              | Warm, high humidity, contamination with blood and fats | Concrete, ceramic tiles         | High build epoxy system,<br>smooth and easy to clean,<br>chemical resistant<br>For tiles special adhesive<br>primer 3333. Products<br>3333, 5500, 9100                             |
| Floor                              | Warm, high humidity, contamination with blood and fats | Concrete, tiles                 | High build epoxy system, smooth and easy to clean, chemical resistant and resistant to liquids Products: <b>5401</b> , <b>5500</b> , <b>9100</b>                                   |
| Cutting room                       |                                                        |                                 |                                                                                                                                                                                    |
| Walls - down parts, up to 2 m      | Contamination with blood and fats                      | Concrete,<br>ceramic tiles      | High build epoxy system,<br>smooth and easy to clean,<br>chemical resistant and<br>resistant to liquids<br>For tiles special adhesive<br>primer 3333. Products<br>3333, 5500, 9100 |
| Walls - Upper parts-<br>above 2m   | High humidity,                                         | Concrete, brick, plaster        | Resistant to mildew and fungi, easy to clean coating GALVI PLUS                                                                                                                    |
| Ceiling                            | High humidity                                          | Concrete, brick, plaster        | Resistant to moisture, mold and fungi coating <b>GALVI</b>                                                                                                                         |
| Floor                              | Contamination with blood and fats, frequent cleaning   | Concrete                        | High build epoxy system, smooth and easy to clean, chemical resistant and                                                                                                          |

|                                  |                                                                                 |                          | resistant to liquids With antislip additive. Products: <b>5401</b> , <b>5500</b> , <b>9100,NS</b>                                                                            |
|----------------------------------|---------------------------------------------------------------------------------|--------------------------|------------------------------------------------------------------------------------------------------------------------------------------------------------------------------|
| COLD ROOM                        |                                                                                 |                          |                                                                                                                                                                              |
| Walls                            | Low temperature,<br>aritfictal light, risk of<br>mould and fungi<br>development | Concrete, brick, plaster | Resistant to moisture, mold and fungi coating <b>GALVI</b> , or gastight coating DacillFrigo. Products: <b>GALVI</b> , <b>DacfillFrigo</b>                                   |
| Floor                            | High industrial exposure, low temperature                                       | Concrete, brick, plaster | Fast drying paint <b>9700</b> , approved for food contact Epoxy high build paint approve d for food contact <b>5500</b> . Antislip additive if required                      |
| BOILING ROOM                     |                                                                                 |                          |                                                                                                                                                                              |
| Walls - down parts, up<br>to 2 m | High temperature, high humidity, fat fumes                                      | Concrete, brick, plaster | High build epoxy system, smooth and easy to clean, chemical resistant and resistant to liquids and moisture Products: 5500, 9100                                             |
| Walls - Upper parts-<br>above 2m | High temperature, high humidity, fat fumes                                      | Concrete, brick, plaster | Resistant to moisture, mold and fungi coating <b>GALVI</b>                                                                                                                   |
| Ceiling                          | High temperature, high humidity, fat fumes                                      | Concrete                 | Resistant to moisture, mold and fungi coating <b>GALVI</b>                                                                                                                   |
| Floor                            | High temperature, high humidity, fat fumes                                      | Concrete                 | High build epoxy system, smooth and easy to clean, chemical resistant and resistant to liquids and moisture, antislip additive Products: 5500, 9100, NS 200/300              |
| MEAT TRANSPORTAT                 | ION                                                                             |                          |                                                                                                                                                                              |
| Inner walls of truck             | Hygienic, cold, lack of contamination                                           | Galvanized stell         | High build epoxy system, smooth and easy to clean, chemical resistant and resistant to liquids 5500. For very smooth surface adhesive primer 3333.Products: 3333, 5500, 9100 |

| BUILDINGS OUTSID   | E                                      |                                       |                                                                                                                               |
|--------------------|----------------------------------------|---------------------------------------|-------------------------------------------------------------------------------------------------------------------------------|
| Metal cladding     | Weather conditions, chemicals exposure | Steel pannels                         | Acrylic, flexible anticorrosion system <b>Peganox/Noxyde</b> ,                                                                |
| External walls     | Weather conditions, chemicals exposure | Concrete, brick, plaster              | Resistant to moisture,<br>mildew, fungi, lichens and<br>weatherproof coating GALVI<br>PLUS                                    |
| Roofs              | Weather conditions, chemicals exposure | Galvanized steel, bituminous coatings | Steel roofs: Anticorrosion system Peganox/Noxyde Bituminous roofs: flexible cating Dacfill/Dacfill HZ                         |
| Steal construction | Weather conditions, chemicals exposure | Steel,<br>galvanized<br>steel,        | Alkyd system: Rust primer 769, 7500 chemical resistant topcoat easy to clean or Acrylic system, very durable: Peganox/Noxyde. |